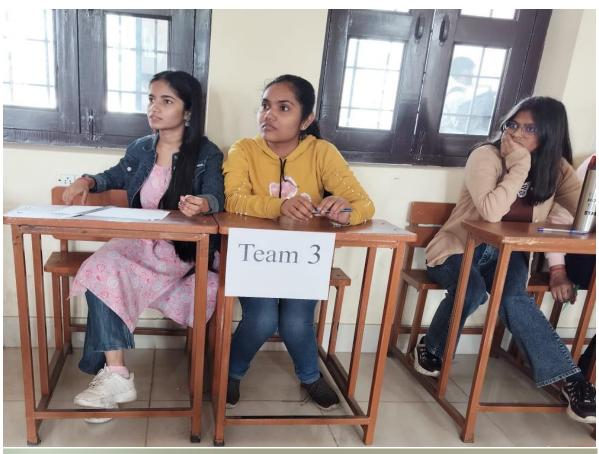

The languages of India are interconnected and diverse, with shared phonetics, scripts, and grammatical structures. Celebrating 'Bharatiya Bhasha Utsav' is a way to promote unity while offering a chance to learn about India's rich cultural legacy and make connections with people from all over the country, from Kashmir to Kanyakumari. "Bhasha Bodh: An Inter-College Quiz Competition" was intended to test the students' knowledge of various languages. Questions asked related to the linguistic history, literature, and cultural nuances. A team of 2 participants can appear for the Inter-College Quiz Competition. It was an interesting three-round competition. The first round was the 'MCQ Round', in which 8 teams participated. The students showcased their brilliance by rapidly answering the questions. Only 7 teams qualified for the Second round i.e., the 'Visual Round'. The teams need to identify the state and the language associated with the respective dance forms, monuments, and scripts. Only 5 teams qualified for the 3rd round which was an 'Audio Round'. Participants recognized the