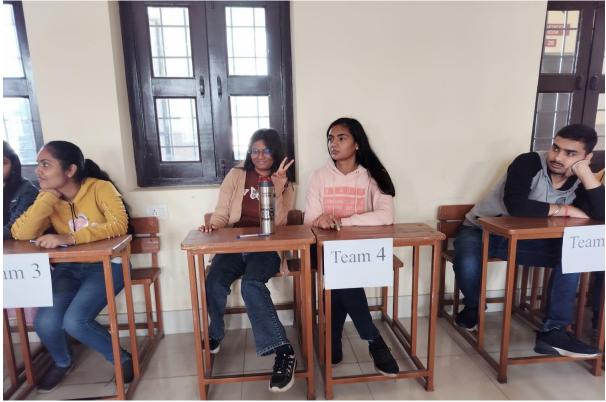

The languages of India are interconnected and diverse, with shared phonetics, scripts, and grammatical structures. Celebrating 'Bharatiya Bhasha Utsav' is a way to promote unity while offering a chance to learn about India's rich cultural legacy and make connections with people from all over the country, from Kashmir to Kanyakumari. "Bhasha Bodh: An Inter-College Quiz Competition" was intended to test the students' knowledge of various languages. Questions asked related to the linguistic history, literature, and cultural nuances. A team of 2 participants can appear for the Inter-College Quiz Competition. It was an interesting three-round competition. The first round was the 'MCQ Round', in which 8 teams participated. The students showcased their brilliance by rapidly answering the questions. Only 7 teams qualified for the Second round i.e., the 'Visual Round'. The teams need to identify the state and the language associated with the respective dance forms, monuments, and scripts. Only 5 teams qualified for the 3rd round which was an 'Audio Round'. Participants recognized the