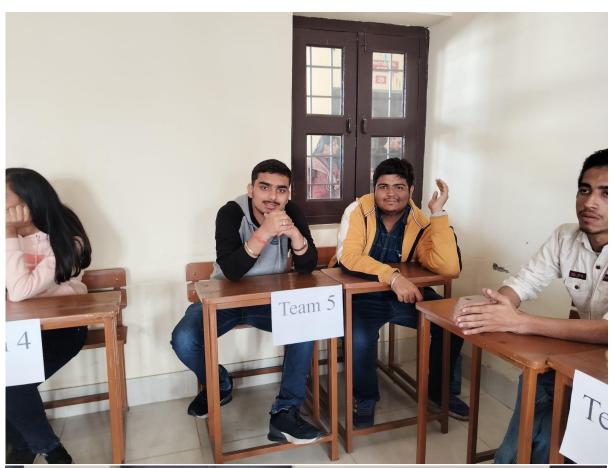

The languages of India are interconnected and diverse, with shared phonetics, scripts, and grammatical structures. Celebrating 'Bharatiya Bhasha Utsav' is a way to promote unity while offering a chance to learn about India's rich cultural legacy and make connections with people from all over the country, from Kashmir to Kanyakumari. "Bhasha Bodh: An Inter-College Quiz Competition" was intended to test the students' knowledge of various languages. Questions asked related to the linguistic history, literature, and cultural nuances. A team of 2 participants can appear for the Inter-College Quiz Competition. It was an interesting three-round competition. The first round was the 'MCQ Round', in which 8 teams participated. The students showcased their brilliance by rapidly answering the questions. Only 7 teams qualified for the Second round i.e., the 'Visual Round'. The teams need to identify the state and the language associated with the respective dance forms, monuments, and scripts. Only 5 teams qualified for the 3rd round which was an 'Audio Round'. Participants recognized the