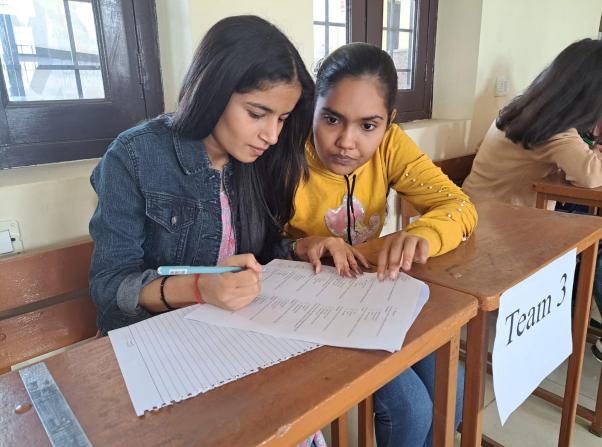

The languages of India are interconnected and diverse, with shared phonetics, scripts, and grammatical structures. Celebrating 'Bharatiya Bhasha Utsav' is a way to promote unity while offering a chance to learn about India's rich cultural legacy and make connections with people from all over the country, from Kashmir to Kanyakumari. "Bhasha Bodh: An Inter-College Quiz Competition" was intended to test the students' knowledge of various languages. Questions asked related to the linguistic history, literature, and cultural nuances. A team of 2 participants can appear for the Inter-College Quiz Competition. It was an interesting three-round competition. The first round was the 'MCQ Round', in which 8 teams participated. The students showcased their brilliance by rapidly answering the questions. Only 7 teams qualified for the Second round i.e., the 'Visual Round'. The teams need to identify the state and the language associated with the respective dance forms, monuments, and scripts. Only 5 teams qualified for the 3rd round which was an 'Audio Round'. Participants recognized the