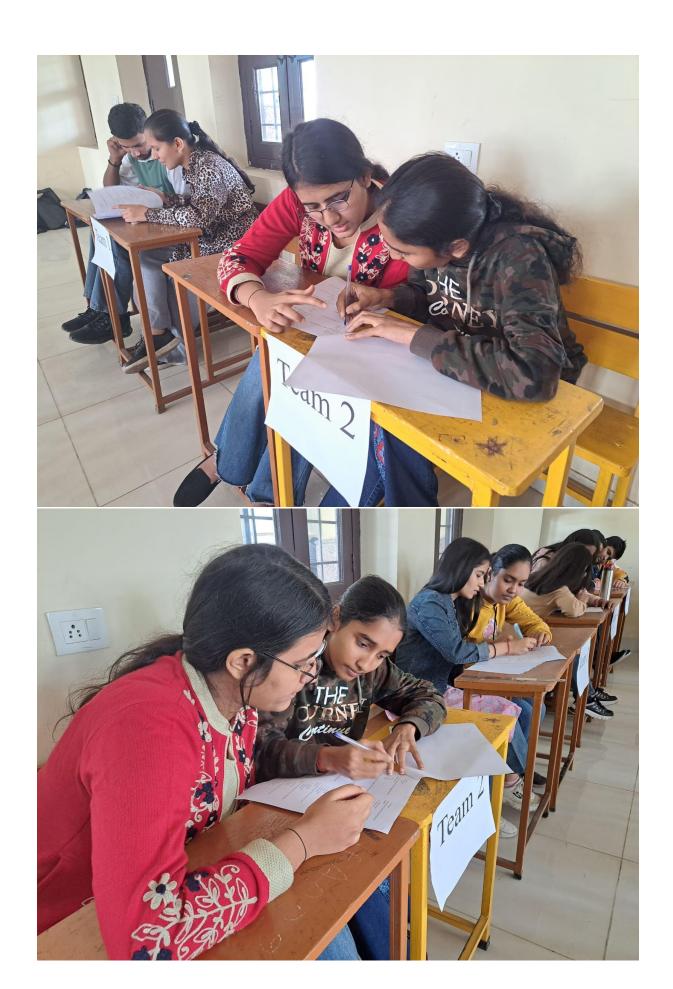

The languages of India are interconnected and diverse, with shared phonetics, scripts, and grammatical structures. Celebrating 'Bharatiya Bhasha Utsav' is a way to promote unity while offering a chance to learn about India's rich cultural legacy and make connections with people from all over the country, from Kashmir to Kanyakumari. "Bhasha Bodh: An Inter-College Quiz Competition" was intended to test the students' knowledge of various languages. Questions asked related to the linguistic history, literature, and cultural nuances. A team of 2 participants can appear for the Inter-College Quiz Competition. It was an interesting three-round competition. The first round was the 'MCQ Round', in which 8 teams participated. The students showcased their brilliance by rapidly answering the questions. Only 7 teams qualified for the Second round i.e., the 'Visual Round'. The teams need to identify the state and the language associated with the respective dance forms, monuments, and scripts. Only 5 teams qualified for the 3rd round which was an 'Audio Round'. Participants recognized the