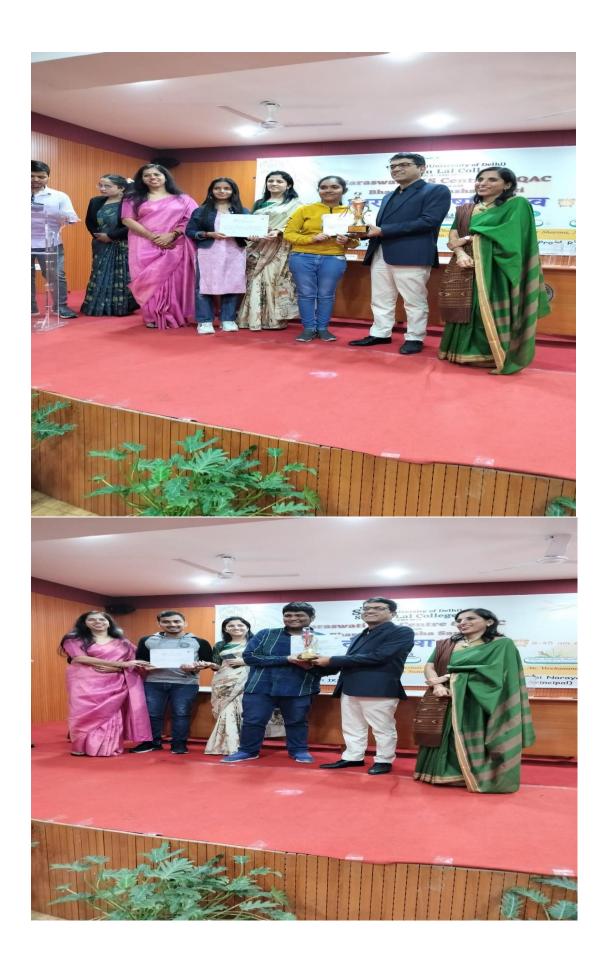

#### Third Prize:

- i) Anjali Sharma, Bharati College, University of Delhi
- ii) Muskan, Bharati College, University of Delhi

Overall, the Inter-College Quiz Competition was a huge triumph.

In the presence of esteemed faculty members and the august presence of the audience, Our principal, Prof. Rabi Narayan Kar blessed us with his kind words and then, honoured the winners with trophies and certificates.