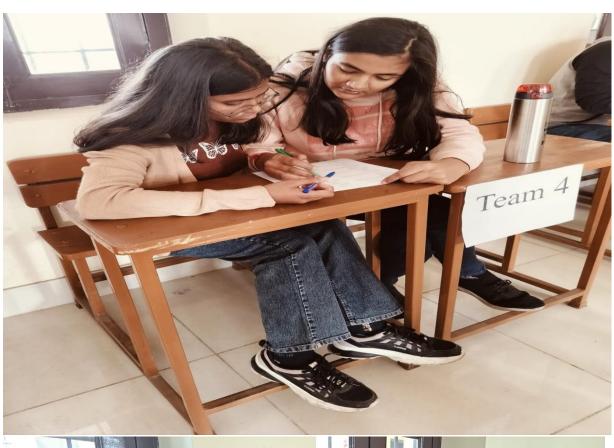

The languages of India are interconnected and diverse, with shared phonetics, scripts, and grammatical structures. Celebrating 'Bharatiya Bhasha Utsav' is a way to promote unity while offering a chance to learn about India's rich cultural legacy and make connections with people from all over the country, from Kashmir to Kanyakumari. "Bhasha Bodh: An Inter-College Quiz Competition" was intended to test the students' knowledge of various languages. Questions asked related to the linguistic history, literature, and cultural nuances. A team of 2 participants can appear for the Inter-College Quiz Competition. It was an interesting three-round competition. The first round was the 'MCQ Round', in which 8 teams participated. The students showcased their brilliance by rapidly answering the questions. Only 7 teams qualified for the Second round i.e., the 'Visual Round'. The teams need to identify the state and the language associated with the respective dance forms, monuments, and scripts. Only 5 teams qualified for the 3rd round which was an 'Audio Round'. Participants recognized the