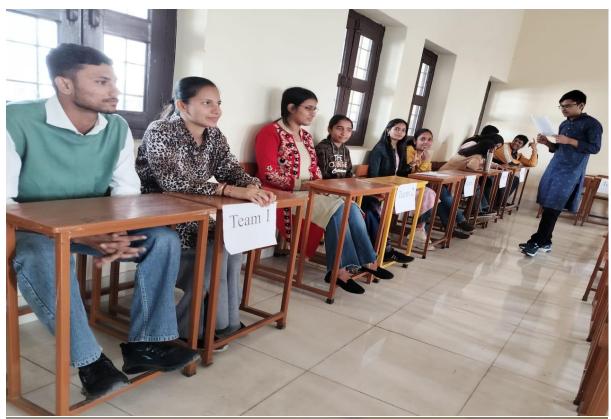

The languages of India are interconnected and diverse, with shared phonetics, scripts, and grammatical structures. Celebrating 'Bharatiya Bhasha Utsav' is a way to promote unity while offering a chance to learn about India's rich cultural legacy and make connections with people from all over the country, from Kashmir to Kanyakumari. "Bhasha Bodh: An Inter-College Quiz Competition" was intended to test the students' knowledge of various languages. Questions asked related to the linguistic history, literature, and cultural nuances. A team of 2 participants can appear for the Inter-College Quiz Competition. It was an interesting three-round competition. The first round was the 'MCQ Round', in which 8 teams participated. The students showcased their brilliance by rapidly answering the questions. Only 7 teams qualified for the Second round i.e., the 'Visual Round'. The teams need to identify the state and the language associated with the respective dance forms, monuments, and scripts. Only 5 teams qualified for the 3rd round which was an 'Audio Round'. Participants recognized the

various song clips played in different languages. By responding to the questions quickly, the students demonstrated their intelligence. Despite the difficulty of some of the questions, the teams made an effort to confidently respond to them.