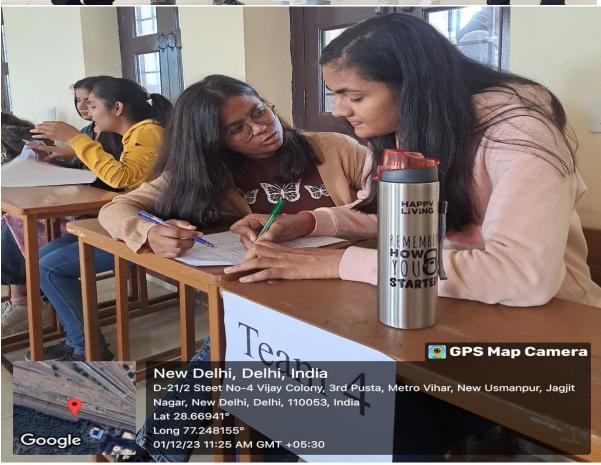

The languages of India are interconnected and diverse, with shared phonetics, scripts, and grammatical structures. Celebrating 'Bharatiya Bhasha Utsav' is a way to promote unity while offering a chance to learn about India's rich cultural legacy and make connections with people from all over the country, from Kashmir to Kanyakumari. "Bhasha Bodh: An Inter-College Quiz Competition" was intended to test the students' knowledge of various languages. Questions asked related to the linguistic history, literature, and cultural nuances. A team of 2 participants can appear for the Inter-College Quiz Competition. It was an interesting three-round competition. The first round was the 'MCQ Round', in which 8 teams participated. The students showcased their brilliance by rapidly answering the questions. Only 7 teams qualified for the Second round i.e., the 'Visual Round'. The teams need to identify the state and the language associated with the respective dance forms, monuments, and scripts. Only 5 teams qualified for the 3rd round which was an 'Audio Round'. Participants recognized the

various song clips played in different languages. By responding to the questions quickly, the students demonstrated their intelligence. Despite the difficulty of some of the questions, the teams made an effort to confidently respond to them.