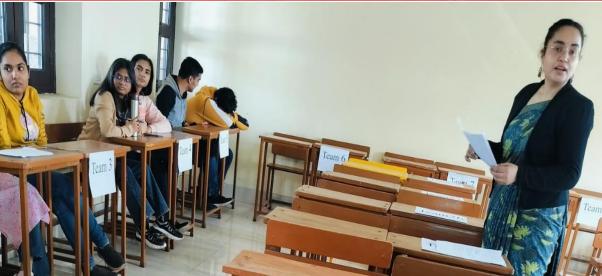

The languages of India are interconnected and diverse, with shared phonetics, scripts, and grammatical structures. Celebrating 'Bharatiya Bhasha Utsav' is a way to promote unity while offering a chance to learn about India's rich cultural legacy and make connections with people from all over the country, from Kashmir to Kanyakumari. "Bhasha Bodh: An Inter-College Quiz Competition" was intended to test the students' knowledge of various languages. Questions asked related to the linguistic history, literature, and cultural nuances. A team of 2 participants can appear for the Inter-College Quiz Competition. It was an interesting three-round competition. The first round was the 'MCQ Round', in which 8 teams participated. The students showcased their brilliance by rapidly answering the questions. Only 7 teams qualified for the Second round i.e., the 'Visual Round'. The teams need to identify the state and the language associated with the respective dance forms, monuments, and scripts. Only 5 teams qualified for the 3rd round which was an 'Audio Round'. Participants recognized the

various song clips played in different languages. By responding to the questions quickly, the students demonstrated their intelligence. Despite the difficulty of some of the questions, the teams made an effort to confidently respond to them.