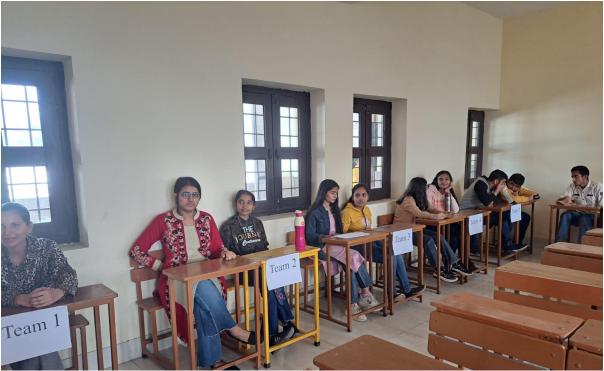

The languages of India are interconnected and diverse, with shared phonetics, scripts, and grammatical structures. Celebrating 'Bharatiya Bhasha Utsav' is a way to promote unity while offering a chance to learn about India's rich cultural legacy and make connections with people from all over the country, from Kashmir to Kanyakumari. "Bhasha Bodh: An Inter-College Quiz Competition" was intended to test the students' knowledge of various languages. Questions asked related to the linguistic history, literature, and cultural nuances. A team of 2 participants can appear for the Inter-College Quiz Competition. It was an interesting three-round competition. The first round was the 'MCQ Round', in which 8 teams participated. The students showcased their brilliance by rapidly answering the questions. Only 7 teams qualified for the Second round i.e., the 'Visual Round'. The teams need to identify the state and the language associated with the respective dance forms, monuments, and scripts. Only 5 teams qualified for the 3rd round which was an 'Audio Round'. Participants recognized the

various song clips played in different languages. By responding to the questions quickly, the students demonstrated their intelligence. Despite the difficulty of some of the questions, the teams made an effort to confidently respond to them.