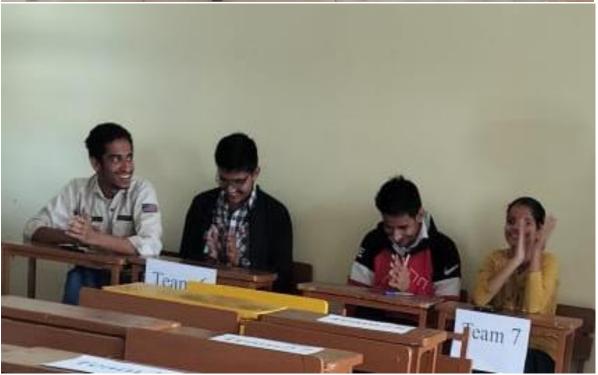

The languages of India are interconnected and diverse, with shared phonetics, scripts, and grammatical structures. Celebrating 'Bharatiya Bhasha Utsav' is a way to promote unity while offering a chance to learn about India's rich cultural legacy and make connections with people from all over the country, from Kashmir to Kanyakumari. "Bhasha Bodh: An Inter-College Quiz Competition" was intended to test the students' knowledge of various languages. Questions asked related to the linguistic history, literature, and cultural nuances. A team of 2 participants can appear for the Inter-College Quiz Competition. It was an interesting three-round competition. The first round was the 'MCQ Round', in which 8 teams participated. The students showcased their brilliance by rapidly answering the questions. Only 7 teams qualified for the Second round i.e., the 'Visual Round'. The teams need to identify the state and the language associated with the respective dance forms, monuments, and scripts. Only 5 teams qualified for the 3rd round which was an 'Audio Round'. Participants recognized the