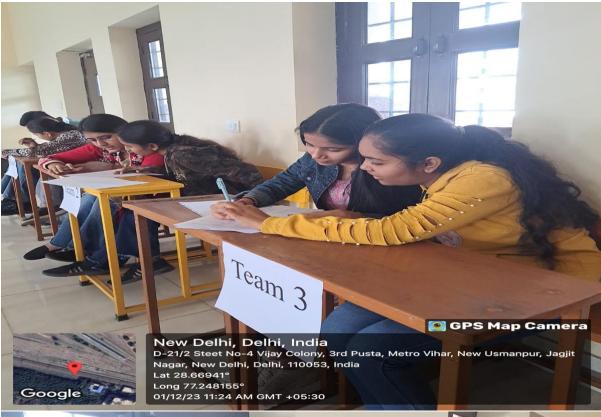

The languages of India are interconnected and diverse, with shared phonetics, scripts, and grammatical structures. Celebrating 'Bharatiya Bhasha Utsav' is a way to promote unity while offering a chance to learn about India's rich cultural legacy and make connections with people from all over the country, from Kashmir to Kanyakumari. "Bhasha Bodh: An Inter-College Quiz Competition" was intended to test the students' knowledge of various languages. Questions asked related to the linguistic history, literature, and cultural nuances. A team of 2 participants can appear for the Inter-College Quiz Competition. It was an interesting three-round competition. The first round was the 'MCQ Round', in which 8 teams participated. The students showcased their brilliance by rapidly answering the questions. Only 7 teams qualified for the Second round i.e., the 'Visual Round'. The teams need to identify the state and the language associated with the respective dance forms, monuments, and scripts. Only 5 teams qualified for the 3rd round which was an 'Audio Round'. Participants recognized the

various song clips played in different languages. By responding to the questions quickly, the students demonstrated their intelligence. Despite the difficulty of some of the questions, the teams made an effort to confidently respond to them.