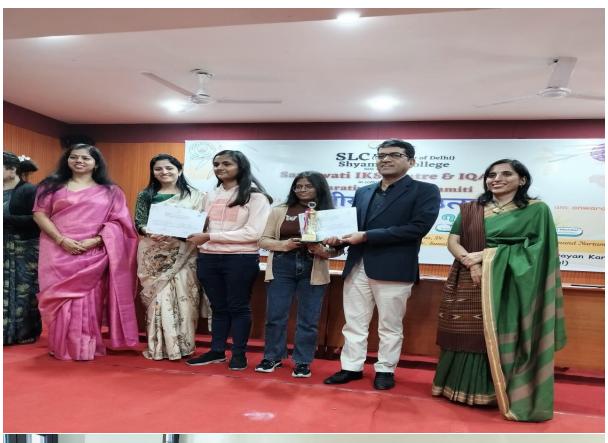

#### Third Prize:

- i) Anjali Sharma, Bharati College, University of Delhi
- ii) Muskan, Bharati College, University of Delhi

Overall, the Inter-College Quiz Competition was a huge triumph.

In the presence of esteemed faculty members and the august presence of the audience, Our principal, Prof. Rabi Narayan Kar blessed us with his kind words and then, honoured the winners with trophies and certificates.