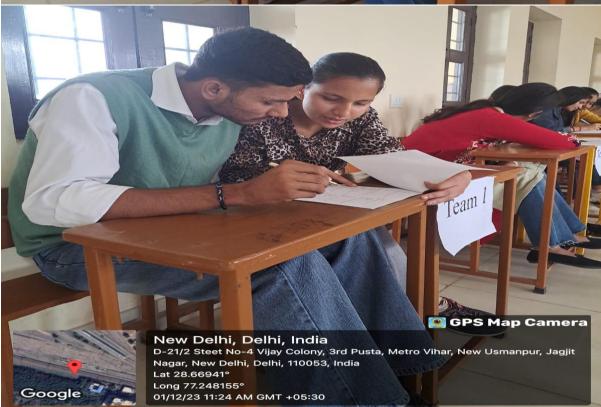

The languages of India are interconnected and diverse, with shared phonetics, scripts, and grammatical structures. Celebrating 'Bharatiya Bhasha Utsav' is a way to promote unity while offering a chance to learn about India's rich cultural legacy and make connections with people from all over the country, from Kashmir to Kanyakumari. "Bhasha Bodh: An Inter-College Quiz Competition" was intended to test the students' knowledge of various languages. Questions asked related to the linguistic history, literature, and cultural nuances. A team of 2 participants can appear for the Inter-College Quiz Competition. It was an interesting three-round competition. The first round was the 'MCQ Round', in which 8 teams participated. The students showcased their brilliance by rapidly answering the questions. Only 7 teams qualified for the Second round i.e., the 'Visual Round'. The teams need to identify the state and the language associated with the respective dance forms, monuments, and scripts. Only 5 teams qualified for the 3rd round which was an 'Audio Round'. Participants recognized the

various song clips played in different languages. By responding to the questions quickly, the students demonstrated their intelligence. Despite the difficulty of some of the questions, the teams made an effort to confidently respond to them.