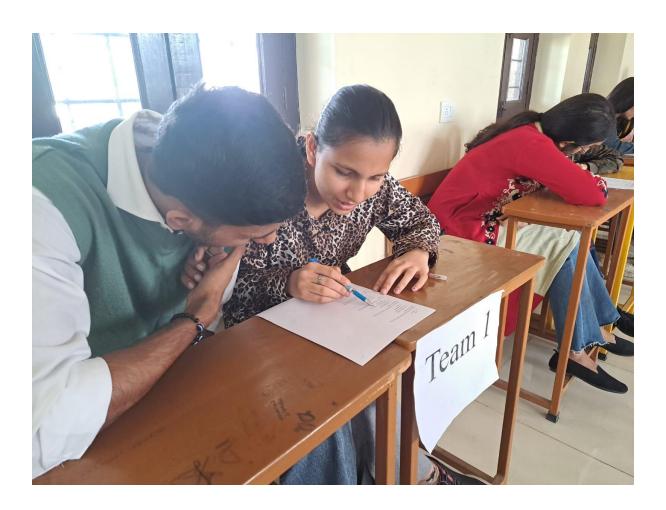

The languages of India are interconnected and diverse, with shared phonetics, scripts, and grammatical structures. Celebrating 'Bharatiya Bhasha Utsav' is a way to promote unity while offering a chance to learn about India's rich cultural legacy and make connections with people from all over the country, from Kashmir to Kanyakumari. "Bhasha Bodh: An Inter-College Quiz Competition" was intended to test the students' knowledge of various languages. Questions asked related to the linguistic history, literature, and cultural nuances. A team of 2 participants can appear for the Inter-College Quiz Competition. It was an interesting three-round competition. The first round was the 'MCQ Round', in which 8 teams participated. The students showcased their brilliance by rapidly answering the questions. Only 7 teams qualified for the Second round i.e., the 'Visual Round'. The teams need to identify the state and the language associated with the respective dance forms, monuments, and scripts. Only 5 teams qualified for the 3rd round which was an 'Audio Round'. Participants recognized the